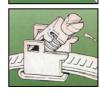

## Don't get caught out in an emergency......

- Choose Jubilee® Multiband to make a clip to any size
- Quick, versatile and handy
- Simply cut to length, add a housing, insert a screw and tighten to size

Every toolbox should have a versatile Multiband handy pack containing all you need to make your own fastener