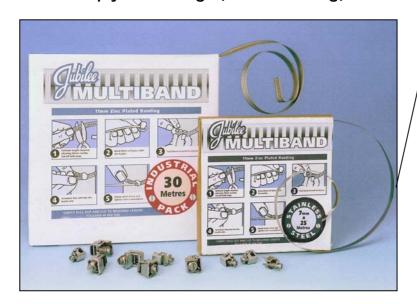

## Don't get caught out in an emergency......

- Choose Jubilee® Multiband to make a clip to any size
- Quick, versatile and handy
- Simply cut to length, add a housing, insert a screw and tighten to size

### Did you know?...... The Jubilee® Multiband range is available in:-

#### 11MM ZINC PLATED MILD STEEL

- 1701 Banding in dispensers containing 10 metres
- 1702 Banding in dispensers containing 30 metres
- 1703 Housings/screws in boxes containing 100 sets
- 1704 Housings/screws in boxes containing 25 sets
- 1705 Housings/Allen socket screws in boxes containing 100 sets
- 1706 Captive screws in boxes containing 100
- 1708 Handy Pack (10 metres of band with 25 housings/screws)