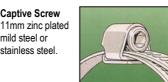

**Slotted Screw** 11mm zinc plated mild steel or

**Captive Screw** 

mild steel or

stainless steel.

11mm zinc plated mild steel or stainless steel.

Allen Screw

stainless steel

Flip-Lock Screw 7mm all stainless steel.