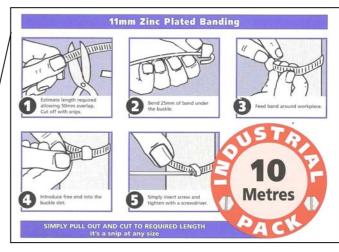

## Don't get caught out in an emergency......

- Choose Jubilee® Multiband to make a clip to any size
- Quick, versatile and handy
- Simply cut to length, add a housing, insert a screw and tighten to size

Every toolbox should have a versatile Multiband handy pack containing all you need to make your own fastener